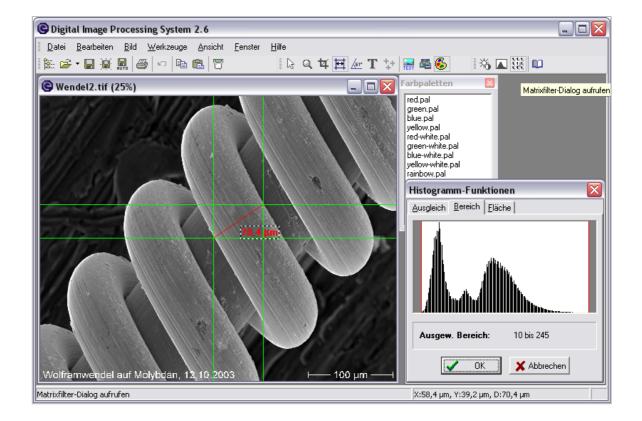

## **Specification**

- · loading and saving of images and layouts
- data import over TWAIN interface
- Image Browser for easy administration of the images and layouts with display of image comment and data
- supported image formats: BMP, TIFF (8 bits, 16 bits), JPEG, PNG, GIF
- creating of layouts for according images
- saving and printing of layouts with zoom
- saving of RAW Data in the TIFF file
- changing brightness and contrast
- changing the color palette
- histogram functions
- matrix filter functions (up to 7 x 7)
- display of equivalent densities with area calculation (Equidensities)
- adding or subtracting of images
- pseudo-color mixing of images
- image-mixing function
- zoom function
- cut out selected image areas
- image rotation
- measurement functions for distances, angles, radii
- measurement can be stored in image
- display of all measuring data in a window, data export of the measuring data as \* xls, \* html, \* txt
- image comment as text, arrows, ellipse and rectangle in the image
- configurable caption with comment, parameters and micron bar
- printing of images and layouts (also with zoom)
- half automatic structure measurement (optional)
- context sensitive online help